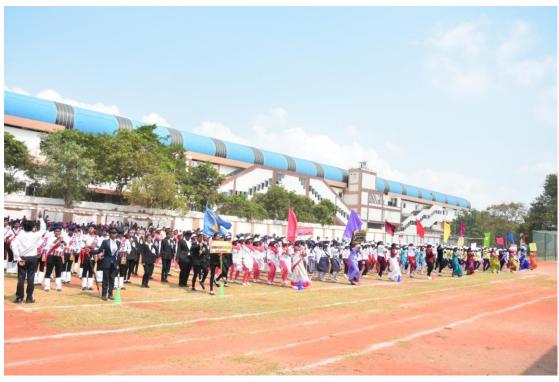

Chennai South, were felicitated by the Principal and the Physical Director. The symbolic Flag Hoisting Ceremony unfolded, symbolizing the official commencement of the sporting extravaganza.

The March Past, a display of disciplined unity, was a visual spectacle led by College Union members and representatives from all 20 departments. The Sports Secretary, bearing the College Flag, added a touch of pride to the procession. Traditional elements such as the Olympic Torch Relay and the administration of the Oath reinforced the values of fair play and sportsmanship.