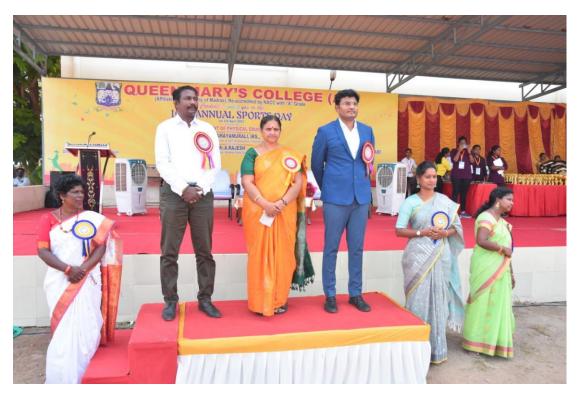

The Principal's warm Welcome Address echoed through the grounds, resonating with the anticipation of the participants and the attending audience. Distinguished guests, including the Chief Guest, **Mr. T. Samayamurali, IRS, Additional Commissioner of GST** (Investigation)

Chennai South, were felicitated by the Principal and the Physical Director. The symbolic Flag Hoisting Ceremony unfolded, symbolizing the official commencement of the sporting extravaganza.

The March Past, a display of disciplined unity, was a visual spectacle led by College Union members and representatives from all 20 departments. The Sports Secretary, bearing the College Flag, added a touch of pride to the procession. Traditional elements such as the Olympic Torch Relay and the administration of the Oath reinforced the values of fair play and sportsmanship.

**Dr. V. Sujitha,** the Director of Physical Education, presented a comprehensive Annual Sports Report, highlighting the achievements and milestones of the sports department. **Mr. T. Samayamurali,** in his Chief Guest Address, shared insights and words of encouragement, emphasizing the importance of sports in holistic development.

The Guest of Honour, Mr. A. Rajesh, Managing Trustee of Vanamae Ellai Trust, added prestige to the occasion, recognizing the significance of sports in fostering community bonds and character development. Various departments showcased their prowess through demonstrations in Karate, Silambam, Yoga, and the awe-inspiring Pyramid formation.