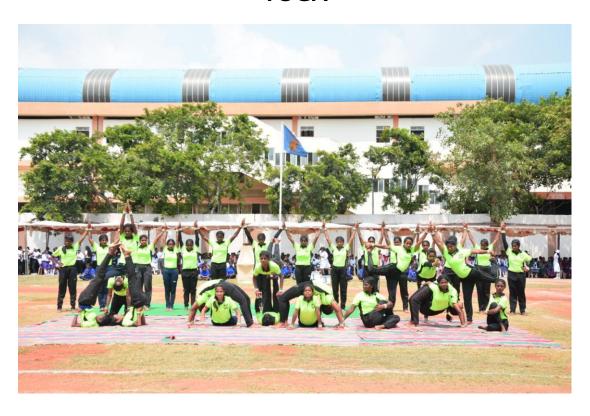

The Guest of Honour, Mr. A. Rajesh, Managing Trustee of Vanamae Ellai Trust, added prestige to the occasion, recognizing the significance of sports in fostering community bonds and character development. Various departments showcased their prowess through demonstrations in Karate, Silambam, Yoga, and the awe-inspiring Pyramid formation.

YOGA