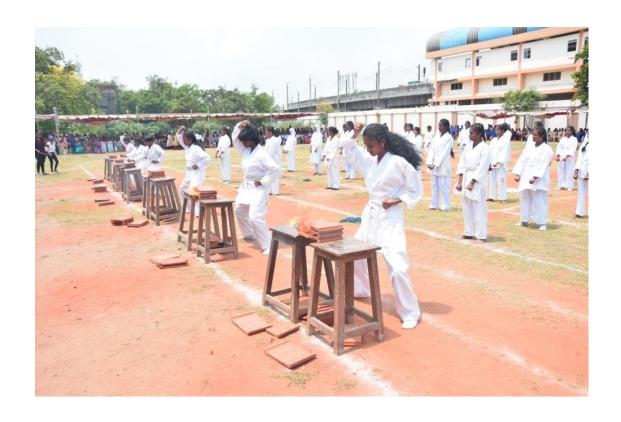

The Guest of Honour, Mr. A. Rajesh, Managing Trustee of Vanamae Ellai Trust, added prestige to the occasion, recognizing the significance of sports in fostering community bonds and character development. Various departments showcased their prowess through demonstrations in Karate, Silambam, Yoga, and the awe-inspiring Pyramid formation.

## **SILAMBAM**

**KARATE** 