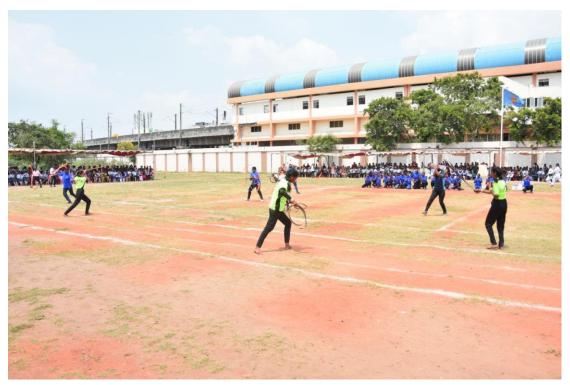

The Guest of Honour, Mr. A. Rajesh, Managing Trustee of Vanamae Ellai Trust, added prestige to the occasion, recognizing the significance of sports in fostering community bonds and character development. Various departments showcased their prowess through demonstrations in Karate, Silambam, Yoga, and the awe-inspiring Pyramid formation.