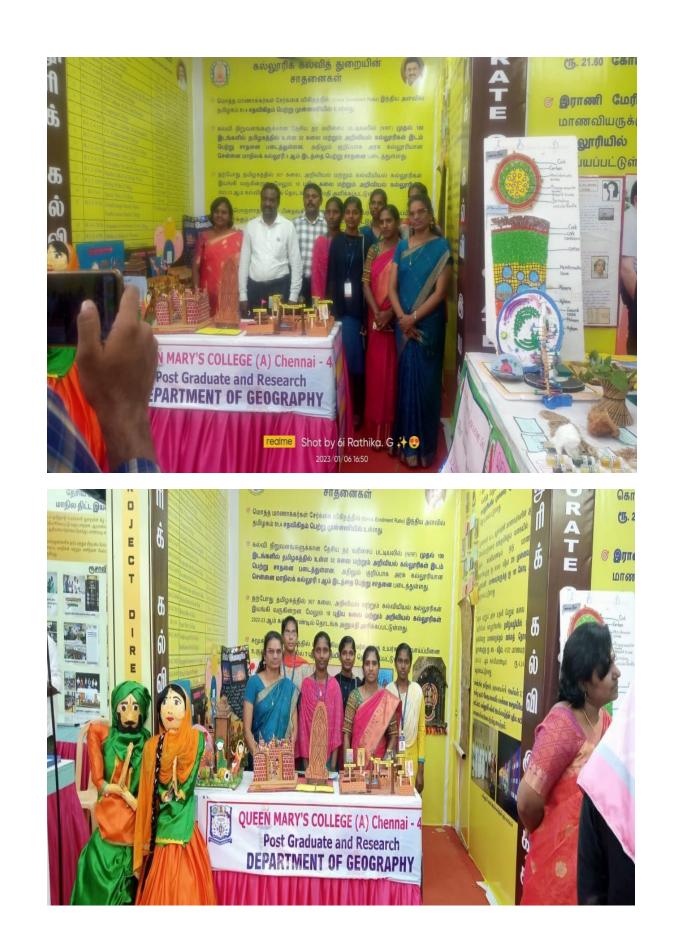

## **DEPARTMNET OF GEOGRAPHY**

The Department of Geography of Queen Mary's College(A) have participated in 47<sup>th</sup> India Tourism And Industrial Fair 2023 organized by Tamil Nadu Tourism Development Corporation at Island Ground, Chennai from 04<sup>th</sup> January 2023 to 06<sup>th</sup> January 2023. Our students have taken part in the tourism fair very enthusiastically & displayed various charts portraying the rich heritage and culture of India and also the model depicting the traditional clothing of Punjab which has been the highlight in this event. The staff members and students had a lively interaction with the general public and Government officials and discussed about the various states in India through creative chart work. The students & stakeholders gained knowledge about the Indian Tourism. The following students & staff members were actively involved and participated in the Tourism Fair.

| 04 <sup>th</sup> January 2023 | 05 <sup>th</sup> January 2023 | 06 <sup>th</sup> January 2023 |
|-------------------------------|-------------------------------|-------------------------------|
| Staff Members                 | Staff Members                 | Staff Members                 |
| Dr. G. Geetha                 | Dr. B. Vijayakumari           | Dr. J. Sarala Devi            |
| Mrs. K.S. Banu                | Dr.J. Nandhini                | Dr. P.Gangai                  |
| Dr.J.P. Joy RubyViolet        |                               |                               |
| Students Name list            | Students Name list            | Students Name list            |
| R.Anitha III.B.Sc GTTM        | M.Hemalatha.II.B.Sc,GTTM      | V.Vijayalakshmi I.B.Sc,GTTM   |
| S.Saranya ,,                  | M.Sandhiya, ,,                | A.Sanjani ,,                  |
| A.Ttamilselvi "               | H.Vishnuvivethdha "           | K. Vadivarasi ,,              |
| M.Abinaya ,,                  | M.Yashmin "                   | S.Ishvariya ,,                |
|                               |                               | G.Rathika ,,                  |