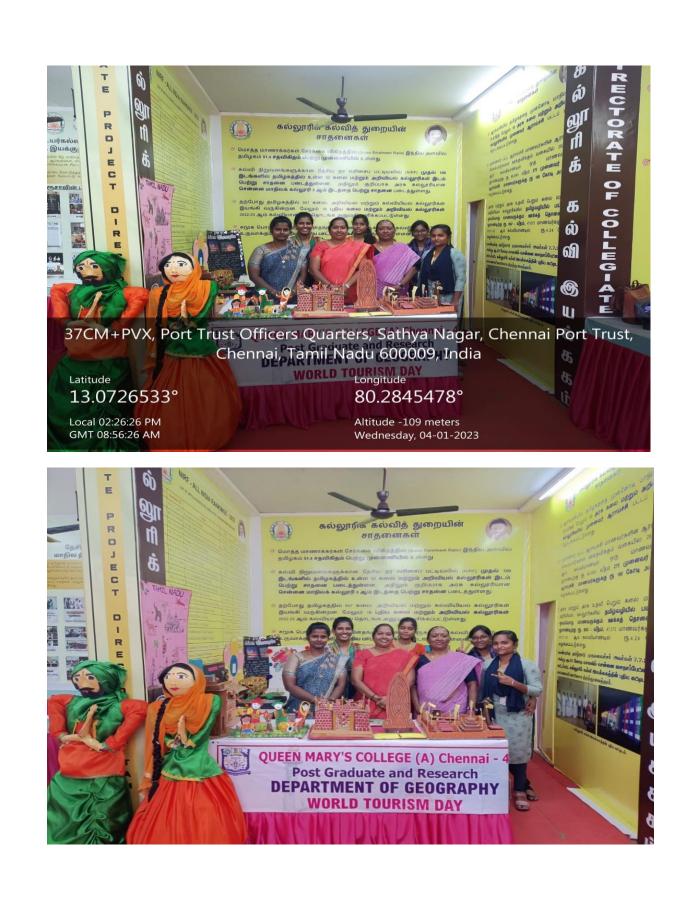

## **DEPARTMNET OF GEOGRAPHY**

The Department of Geography of Queen Mary's College(A) have participated in 47<sup>th</sup> India Tourism And Industrial Fair 2023 organized by Tamil Nadu Tourism Development Corporation at Island Ground, Chennai from 04<sup>th</sup> January 2023 to 06<sup>th</sup> January 2023. Our students have taken part in the tourism fair very enthusiastically & displayed various charts portraying the rich heritage and culture of India and also the model depicting the traditional clothing of Punjab which has been the highlight in this event. The staff members and students had a lively interaction with the general public and Government officials and discussed about the various states in India through creative chart work. The students & stakeholders gained knowledge about the Indian Tourism. The following students & staff members were actively involved and participated in the Tourism Fair.

| 04 <sup>th</sup> January 2023 | 05 <sup>th</sup> January 2023 | 06 <sup>th</sup> January 2023 |
|-------------------------------|-------------------------------|-------------------------------|
| Staff Members                 | Staff Members                 | Staff Members                 |
| Dr. G. Geetha                 | Dr. B. Vijayakumari           | Dr. J. Sarala Devi            |
| Mrs. K.S. Banu                | Dr.J. Nandhini                | Dr. P.Gangai                  |
| Dr.J.P. Joy RubyViolet        |                               |                               |
| Students Name list            | Students Name list            | Students Name list            |
| R.Anitha III.B.Sc GTTM        | M.Hemalatha.II.B.Sc,GTTM      | V.Vijayalakshmi I.B.Sc,GTTM   |
| S.Saranya ,,                  | M.Sandhiya, ,,                | A.Sanjani ,,                  |
| A.Ttamilselvi "               | H.Vishnuvivethdha "           | K. Vadivarasi ,,              |
| M.Abinaya ,,                  | M.Yashmin "                   | S.Ishvariya ,,                |
|                               |                               | G.Rathika ,,                  |