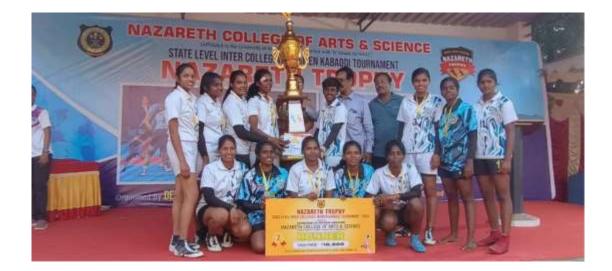

## 2023-2024

#### CM TROPHIES STATE LEVEL ADOPTED VOLLEYBALL GOLD MEDAL WINNERS



## IIT MADRAS INVITATIONAL MATCH SECURED SECOND PLACE



TAMBARAM STATE LEVEL INVITATIONAL MATCH SECURED SECOND PLACE



## STATE LEVEL WOMENS LEAGUE MATCH AT QUEEN MARYS COLLEGE SECURED FOURTH PLACE



# FOOTBALL A-ZONE FOOTBALL TOURNAMENT



## KABADDI

NAZARETH TROPH¥













#### INTERZONE KABADDI TOURNAMENT SECURED FIRST PLA





#### STATE LEVEL WOMENS LEAGUETATE LEVEL WOMENS LEAGUE



## TAMILNADU SENIOR NATIONAL CAMP















#### KHELO INDIA WOMENS RUGBY LEAGUE









INTERNATIONAL YOGA CHAMPIONSHIP SRI LANKA 202









|                                                     | SAI 🗶 🔊