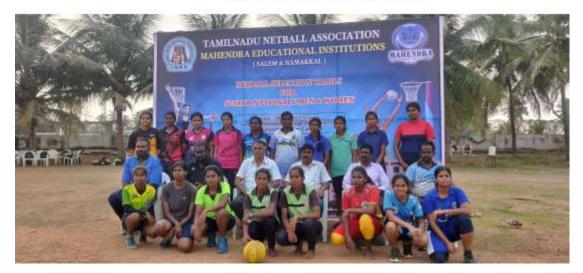

|



# 20 20 230202 PARAFICIPIA AND EDUBEACH NATIONALS GAMES

## **BEACH VOLLEYBALL**









## NEETBALL

#### SERVICOR NATIONALISE NETERALL



### BAHALLEBADAMINOTON

#### A-ZONE BALLBADMINTON TOURNAMENT





## **CHESS TOURNAMENT**



THROWBALL TOURNAMENT









BEACH GAMES 2024, DIU 4" TO 11" JAN, 2024

o CERTIFY THAT MEN MS. R. BOJA Priya PARTICIPATED IN Tamilnadu, - Beach Volley ball FOR BEACH CAMES 2024, DIU ORGANIZED BY HIS IS TO CERTIFY THAT MR. / MS.

Dr. Arun T. IAS.

Secretary Sports



| 2                             | 160                                                                                                                                                                            | The