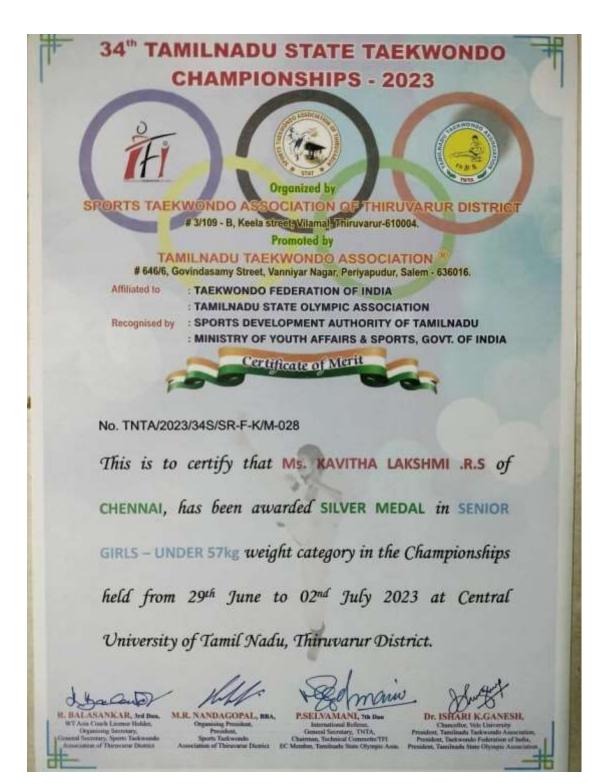

## 2023-2024

#### CM TROPHIES STATE LEVEL ADOPTED VOLLEYBALL GOLD MEDAL WINNERS



## IIT MADRAS INVITATIONAL MATCH SECURED SECOND PLACE



TAMBARAM STATE LEVEL INVITATIONAL MATCH SECURED SECOND PLACE



## STATE LEVEL WOMENS LEAGUE MATCH AT QUEEN MARYS COLLEGE SECURED FOURTH PLACE



# FOOTBALL A-ZONE FOOTBALL TOURNAMENT



## KABADDI

NAZARETH TROPH¥













#### INTERZONE KABADDI TOURNAMENT SECURED FIRST PLA





#### STATE LEVEL WOMENS LEAGUETATE LEVEL WOMENS LEAGUE



## TAMILNADU SENIOR NATIONAL CAMP















#### KHELO INDIA WOMENS RUGBY LEAGUE









INTERNATIONAL YOGA CHAMPIONSHIP SRI LANKA 202









|                                                     | SAI 🗶 🔊