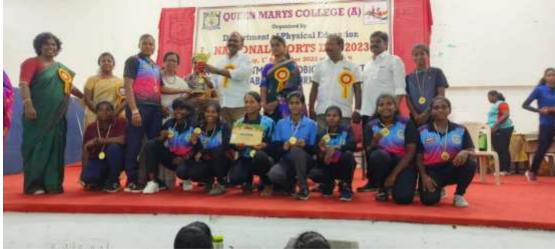

## 2023-2024

#### CM TROPHIES STATE LEVEL ADOPTED VOLLEYBALL GOLD MEDAL WINNERS



## IIT MADRAS INVITATIONAL MATCH SECURED SECOND PLACE



TAMBARAM STATE LEVEL INVITATIONAL MATCH SECURED SECOND PLACE



## STATE LEVEL WOMENS LEAGUE MATCH AT QUEEN MARYS COLLEGE SECURED FOURTH PLACE



# FOOTBALL A-ZONE FOOTBALL TOURNAMENT



## KABADDI

NAZARETH TROPH¥













#### INTERZONE KABADDI TOURNAMENT SECURED FIRST PLA





#### STATE LEVEL WOMENS LEAGUETATE LEVEL WOMENS LEAGUE



## TAMILNADU SENIOR NATIONAL CAMP















#### KHELO INDIA WOMENS RUGBY LEAGUE









INTERNATIONAL YOGA CHAMPIONSHIP SRI LANKA 202









|                                                     | SAI 🗶 🔊