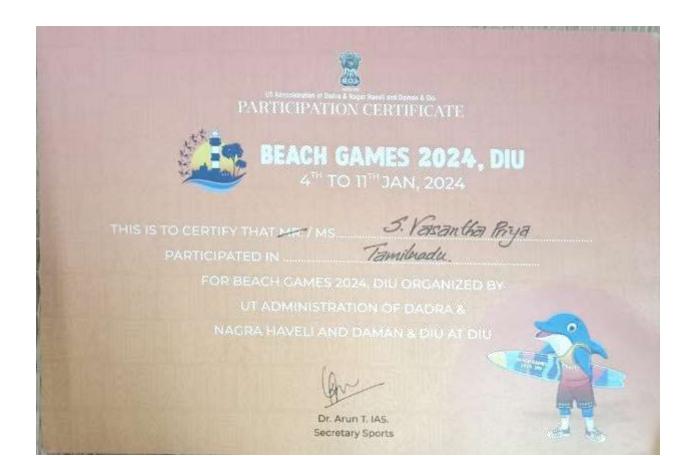

# 20 20 230202 PARAFICIPIA AND EDUBEACH NATIONALS GAMES

## **CHESS TOURNAMENT**

THROWBALL TOURNAMENT

BEACH GAMES 2024, DIU 4" TO 11" JAN, 2024

o CERTIFY THAT MEN MS. R. BOJA Priya PARTICIPATED IN Tamilnadu, - Beach Volley ball FOR BEACH CAMES 2024, DIU ORGANIZED BY HIS IS TO CERTIFY THAT MR. / MS.