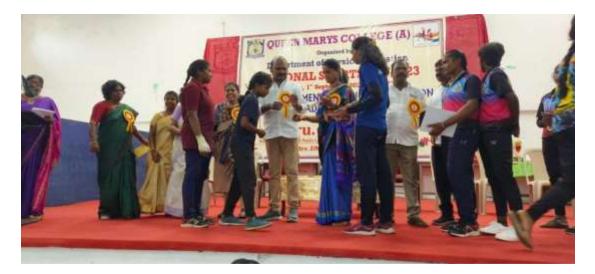

## 2023-2024

#### CM TROPHIES STATE LEVEL ADOPTED VOLLEYBALL GOLD MEDAL WINNERS



## IIT MADRAS INVITATIONAL MATCH SECURED SECOND PLACE



TAMBARAM STATE LEVEL INVITATIONAL MATCH SECURED SECOND PLACE



## STATE LEVEL WOMENS LEAGUE MATCH AT QUEEN MARYS COLLEGE SECURED FOURTH PLACE



# FOOTBALL A-ZONE FOOTBALL TOURNAMENT



## KABADDI

NAZARETH TROPH¥













#### INTERZONE KABADDI TOURNAMENT SECURED FIRST PLA





#### STATE LEVEL WOMENS LEAGUETATE LEVEL WOMENS LEAGUE



## TAMILNADU SENIOR NATIONAL CAMP















#### KHELO INDIA WOMENS RUGBY LEAGUE









INTERNATIONAL YOGA CHAMPIONSHIP SRI LANKA 202









|                                                     | SAI 🗶 🔊