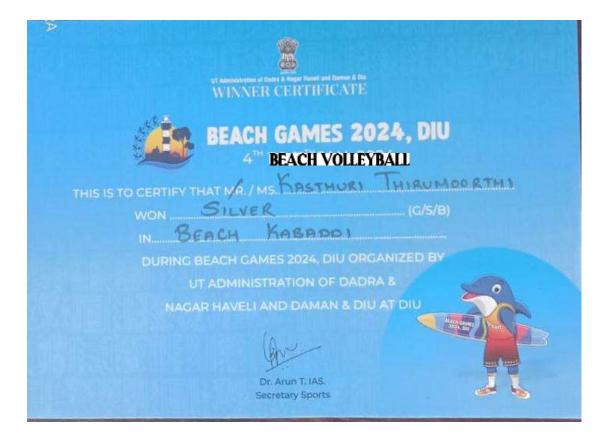

# 20 20 230202 PARAFICIPIA AND EDUBEACH NATIONALS GAMES

## **BEACH VOLLEYBALL**

## **CHESS TOURNAMENT**

THROWBALL TOURNAMENT

BEACH GAMES 2024, DIU 4" TO 11" JAN, 2024

o CERTIFY THAT MEN MS. R. BOJA Priya PARTICIPATED IN Tamilnadu, - Beach Volley ball FOR BEACH CAMES 2024, DIU ORGANIZED BY HIS IS TO CERTIFY THAT MR. / MS.

Dr. Arun T. IAS.

Secretary Sports

| 2                             | 160                                                                                                                                                                            | The                                                                                                                                                                                                                                                                                                                                                                                                                                                                                                                                                                                                                                                                                                 |
|-------------------------------|--------------------------------------------------------------------------------------------------------------------------------------------------------------------------------|-----------------------------------------------------------------------------------------------------------------------------------------------------------------------------------------------------------------------------------------------------------------------------------------------------------------------------------------------------------------------------------------------------------------------------------------------------------------------------------------------------------------------------------------------------------------------------------------------------------------------------------------------------------------------------------------------------|
| 7;                            | RUGBY                                                                                                                                                                          | Azadiva                                                                                                                                                                                                                                                                                                                                                                                                                                                                                                                                                                                                                                                                                             |
| DAM                           | Stand St                                                                                                                                                                       | Amrit Mahotsav                                                                                                                                                                                                                                                                                                                                                                                                                                                                                                                                                                                                                                                                                      |
| MAD                           |                                                                                                                                                                                | UNION                                                                                                                                                                                                                                                                                                                                                                                                                                                                                                                                                                                                                                                                                               |
| Mambers of: Indian Olympic As | INDIAN RUGBY FOOTBALL<br>sociation (IOA), Asia Bugby & World Bugby + Recognized by: N                                                                                          | Anistry of Youth Affairs & Sports, Govt. of India                                                                                                                                                                                                                                                                                                                                                                                                                                                                                                                                                                                                                                                   |
|                               |                                                                                                                                                                                | Date 10 <sup>m</sup> June, 2023                                                                                                                                                                                                                                                                                                                                                                                                                                                                                                                                                                                                                                                                     |
| Serial No                     | Gertificate                                                                                                                                                                    |                                                                                                                                                                                                                                                                                                                                                                                                                                                                                                                                                                                                                                                                                                     |
| 1 200                         | S. SUMITHRA                                                                                                                                                                    | of                                                                                                                                                                                                                                                                                                                                                                                                                                                                                                                                                                                                                                                                                                  |
|                               | Miss / Hrs. / Hr. S. SUMITHRA                                                                                                                                                  | a Player / Coach / munuger / office                                                                                                                                                                                                                                                                                                                                                                                                                                                                                                                                                                                                                                                                 |
| TAMIL                         | ional Rugby Sevens Championships 202                                                                                                                                           | 23 for Senior Men & Women.                                                                                                                                                                                                                                                                                                                                                                                                                                                                                                                                                                                                                                                                          |
| in the Senior Nat             | ional Rygoy Sevens Champerlan Whalu                                                                                                                                            | nae Road, Balewadi, Pune                                                                                                                                                                                                                                                                                                                                                                                                                                                                                                                                                                                                                                                                            |
| Held at Sh<br>On              | ree Shiv Chhatrapati Sports Complex, Mhalur<br>9 <sup>rd</sup> & 10 <sup>ri</sup> June 2023 (Women) & 17 <sup>ris</sup> & 18 <sup>ri</sup><br>His/Her Team Position: Participa | And the second se |
| AN                            | 28                                                                                                                                                                             | Manzoin (                                                                                                                                                                                                                                                                                                                                                                                                                                                                                                                                                                                                                                                                                           |
| fr                            | Fairal Siddigui                                                                                                                                                                | Vikas Chaurasiya<br>Tournament Directur                                                                                                                                                                                                                                                                                                                                                                                                                                                                                                                                                                                                                                                             |
| Genald Prables                | President, RAM                                                                                                                                                                 | Tournament Director                                                                                                                                                                                                                                                                                                                                                                                                                                                                                                                                                                                                                                                                                 |