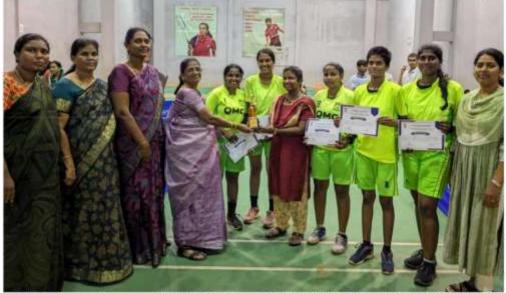

## **CHESS TOURNAMENT**

THROWBALL TOURNAMENT

BEACH GAMES 2024, DIU 4" TO 11" JAN, 2024

o CERTIFY THAT MEN MS. R. BOJA Priya PARTICIPATED IN Tamilnadu, - Beach Volley ball FOR BEACH CAMES 2024, DIU ORGANIZED BY HIS IS TO CERTIFY THAT MR. / MS.