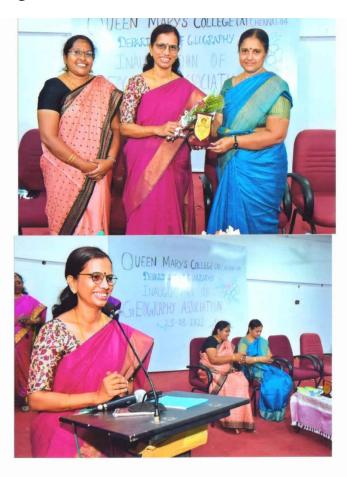

## **Geography Association Report - 2022**

The Department of Geography conducted the Election for the selection of Association Office Bearers on 9<sup>th</sup> March 2022. The Association of Department of Geography was formed and inaugurated on 25<sup>th</sup> March 2022. The venue for the inaugural function was Golden Jubilee Hall, QMC, and Chennai. The welcome address was delivered by, Dr.G.Geetha, Head of the Department, Department of Geography. The presidential address was delivered by our Principal Dr. B. Uma Maheswari. The inauguration address was delivered by Guest of the day Mrs. Lakshmi Subramanian, Executive Director, Global Adjustments Foundations. The elected members of Geo-Associates Investiture ceremony for the department association were declared officially during the inauguration function. The memberships include secretary, treasurer, cultural team, discipline team and cleanliness team.