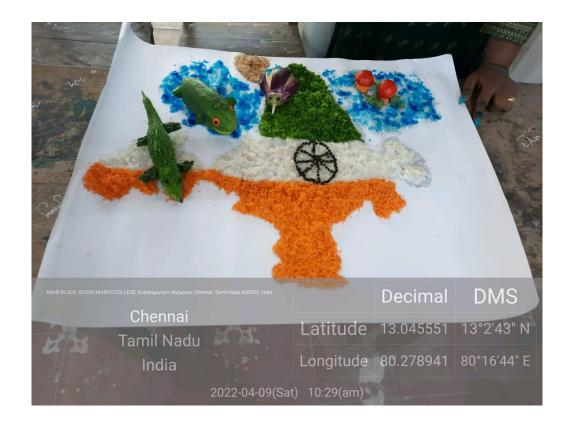

The Department Association conducted different programmes. Off-stage programme was held on 9<sup>th</sup> April 2022. Off-stage competitions are vegetable carving, Mehandi, Junk Art, Rangoli and Cooking without Fire. Cooking without Fire competition was judged by Dr. Sukanya and Dr. Jhansi; Junk Art competition was judged by Dr. Poonguzhali and Dr.Thenmozhi; Vegetable Carving and Mehandi competitions were judged by Dr. Amalorpavam and Dr.Eswari; and Rangoli competition was judged by Dr. Uma and Dr.Usha.