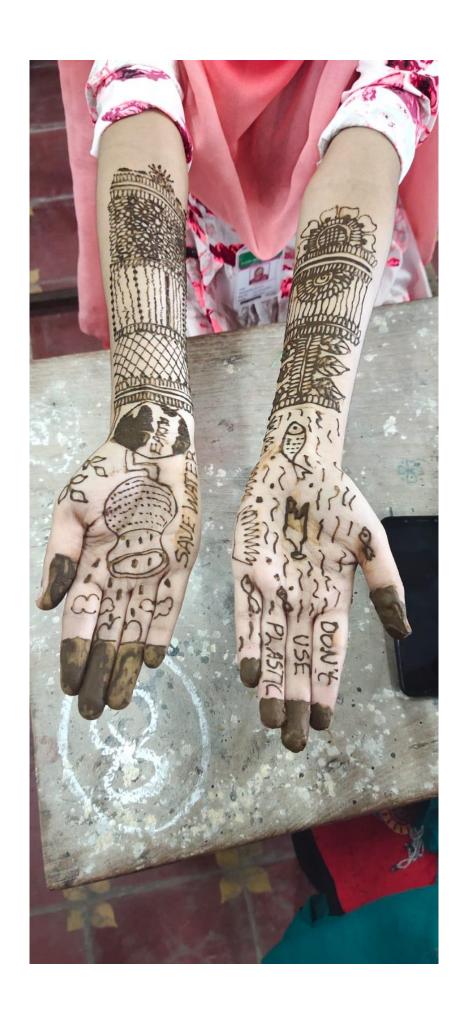

The Department Association conducted different programmes. Off-stage programme was held on 9<sup>th</sup> April 2022. Off-stage competitions are vegetable carving, Mehandi, Junk Art, Rangoli and Cooking without Fire. Cooking without Fire competition was judged by Dr. Sukanya and Dr. Jhansi; Junk Art competition was judged by Dr. Poonguzhali and Dr.Thenmozhi; Vegetable Carving and Mehandi competitions were judged by Dr. Amalorpavam and Dr.Eswari; and Rangoli competition was judged by Dr. Uma and Dr.Usha.