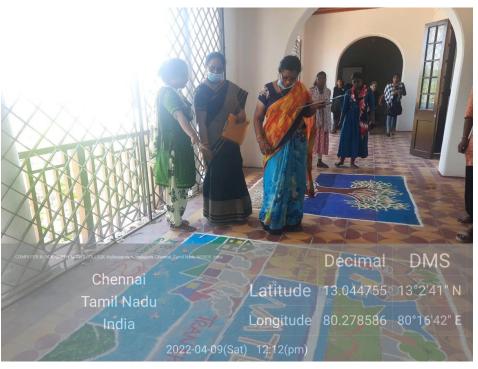

The Department Association conducted different programmes. Off-stage programme was held on 9<sup>th</sup> April 2022. Off-stage competitions are vegetable carving, Mehandi, Junk Art, Rangoli and Cooking without Fire. Cooking without Fire competition was judged by Dr. Sukanya and Dr. Jhansi; Junk Art competition was judged by Dr. Poonguzhali and Dr.Thenmozhi; Vegetable Carving and Mehandi competitions were judged by Dr. Amalorpavam and Dr.Eswari; and Rangoli competition was judged by Dr. Uma and Dr.Usha.