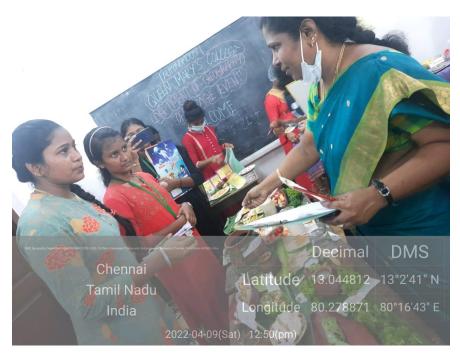

The Department Association conducted different programmes. Off-stage programme was held on 9<sup>th</sup> April 2022. Off-stage competitions are vegetable carving, Mehandi, Junk Art, Rangoli and Cooking without Fire. Cooking without Fire competition was judged by Dr. Sukanya and Dr. Jhansi; Junk Art competition was judged by Dr. Poonguzhali and Dr.Thenmozhi; Vegetable Carving and Mehandi competitions were judged by Dr. Amalorpavam and Dr.Eswari; and Rangoli competition was judged by Dr. Uma and Dr.Usha.