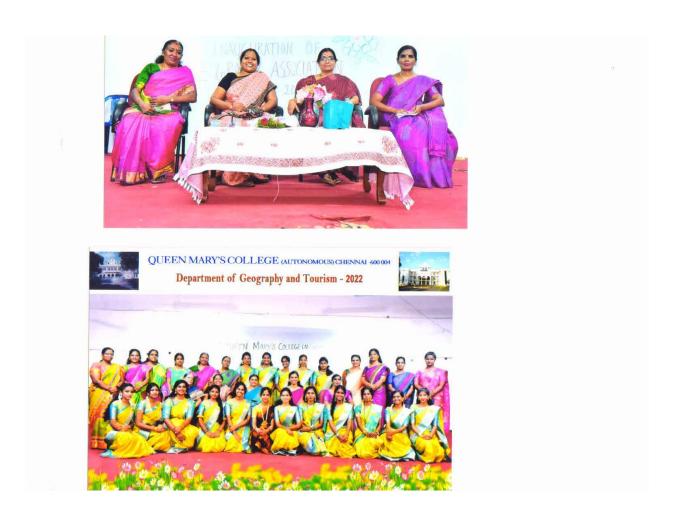

## **Geography Association Report - 2022**

The Department of Geography conducted the Election for the selection of Association Office Bearers on 9<sup>th</sup> March 2022. The Association of Department of Geography was formed and inaugurated on 25<sup>th</sup> March 2022. The venue for the inaugural function was Golden Jubilee Hall, QMC, and Chennai. The welcome address was delivered by, Dr.G.Geetha, Head of the Department, Department of Geography. The presidential address was delivered by our Principal Dr. B. Uma Maheswari. The inauguration address was delivered by Guest of the day Mrs. Lakshmi Subramanian, Executive Director, Global Adjustments Foundations. The elected members of Geo-Associates Investiture ceremony for the department association were declared officially during the inauguration function. The memberships include secretary, treasurer, cultural team, discipline team and cleanliness team.