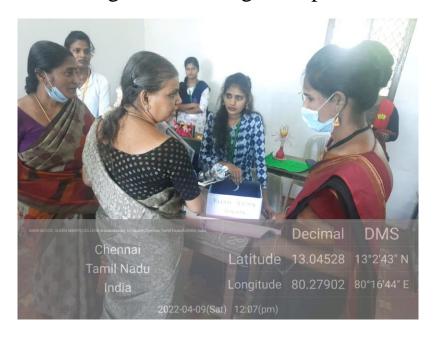

The Department Association conducted different programmes. Off-stage programme was held on 9<sup>th</sup> April 2022. Off-stage competitions are vegetable carving, Mehandi, Junk Art, Rangoli and Cooking without Fire. Cooking without Fire competition was judged by Dr. Sukanya and Dr. Jhansi; Junk Art competition was judged by Dr. Poonguzhali and Dr.Thenmozhi; Vegetable Carving and Mehandi competitions were judged by Dr. Amalorpavam and Dr.Eswari; and Rangoli competition was judged by Dr. Uma and Dr.Usha.