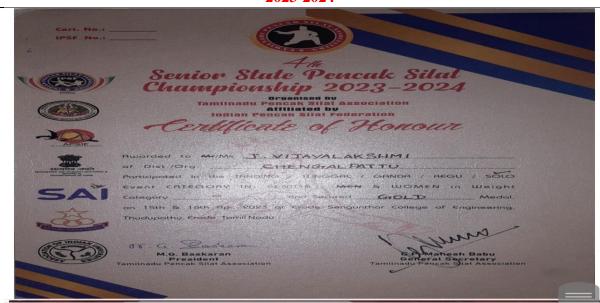

#### VIJAYALAKSHMI J I B. COM TANDING EVENT – BRONZE MEDAL - 4TH SENIOR STATE PENCAK SILAT CHAMPIONSHIP 2023-24

VIJAYALAKSHMI J I B. COM
SOLO EVENT – GOLD MEDAL
KHELO INDIA WOMENS'S PENCAK SILAT LEGUE AT CHERAN COLLEGE OF
PHYSICAL EDUCATION, KARUR
2023- 2024