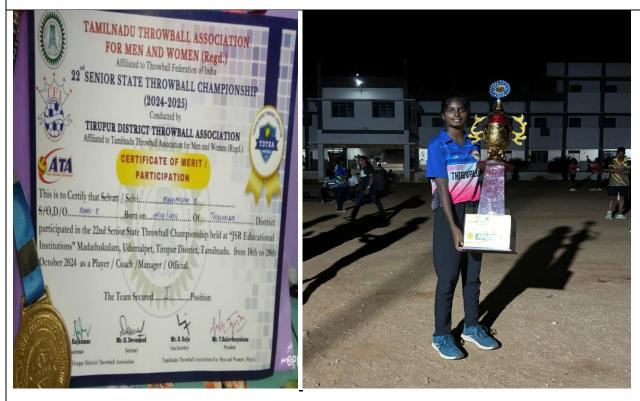

J.VIJAYALAKSHMI II B. COM

REGU - GOLD MEDAL - 3rd Tamil Nadu Beach Pencak Silat Championship 2024-2025

R. MAHALAKSHMI II B.COM

22th Senior State Throwball Championship

E.YUVASRI II B. COM

REGU - GOLD MEDEL - 3RD TAMIL NADU BEACH PENCAK SILAT CHAMPIONSHIP 2024-2025