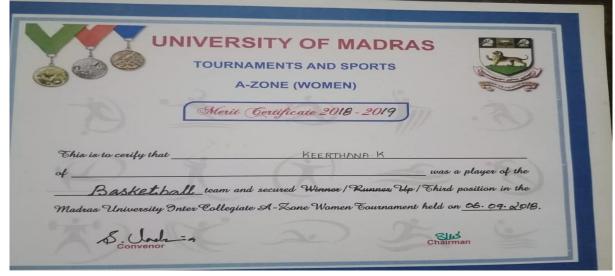

K. KEERTHANA II M. COM
THIRD PLACE –HAND BALL , UNIVERSITY OF MADRAS A-ZONE (WOMEN'S)
TOURNMENT
2019 – 2020

K. KEERTHANA I M. COM
THIRD PLACE – BASKET BALL , UNIVIVERSITY OF MADRAS INTER COLLEGIATE AZONE WOMENS TOURNMENT
2018 - 2019