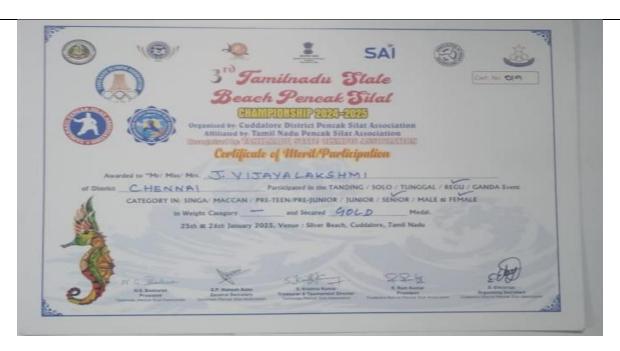

### DEPARTMENT OF COMMERCE SIGNIFICANT ACHIEVEMENTS OF STUDENTS

J.VIJAYALAKSHMI II B. COM REGU - BRONZE MEDAL -  $8^{\rm th}$  PENCAK SILAT FEDERATION CUP 2024-2025

J.VIJAYALAKSHMI II B. COM

SOLO - GOLD MEDAL - 3rd Tamil Nadu Beach Pencak Silat Championship 2024-2025

J.VIJAYALAKSHMI II B. COM

REGU - GOLD MEDAL - 3rd Tamil Nadu Beach Pencak Silat Championship 2024-2025

R. MAHALAKSHMI II B.COM

22th Senior State Throwball Championship

E.YUVASRI II B. COM

REGU - GOLD MEDEL - 3RD TAMIL NADU BEACH PENCAK SILAT CHAMPIONSHIP 2024-2025