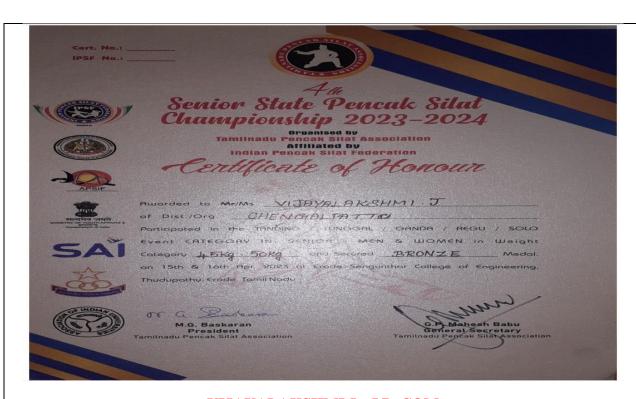

#### VIJAYALAKSHMI J I B. COM TANDING EVENT – BRONZE MEDAL - 4TH SENIOR STATE PENCAK SILAT CHAMPIONSHIP 2023-24

VIJAYALAKSHMI J I B. COM
SOLO EVENT – GOLD MEDAL
KHELO INDIA WOMENS'S PENCAK SILAT LEGUE AT CHERAN COLLEGE OF
PHYSICAL EDUCATION, KARUR
2023- 2024