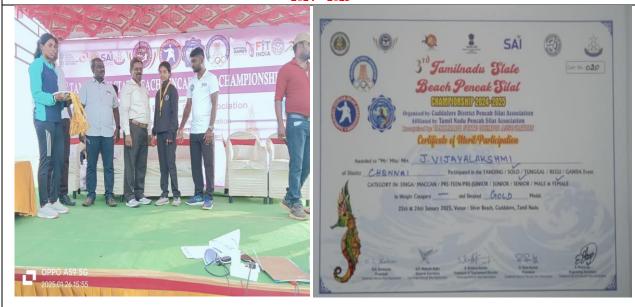

### DEPARTMENT OF COMMERCE SIGNIFICANT ACHIEVEMENTS OF STUDENTS

J.VIJAYALAKSHMI II B. COM REGU - BRONZE MEDAL -  $8^{\rm th}$  PENCAK SILAT FEDERATION CUP 2024-2025

J.VIJAYALAKSHMI II B. COM

SOLO - GOLD MEDAL - 3rd Tamil Nadu Beach Pencak Silat Championship 2024-2025

J.VIJAYALAKSHMI II B. COM

REGU - GOLD MEDAL - 3rd Tamil Nadu Beach Pencak Silat Championship 2024-2025

R. MAHALAKSHMI II B.COM

22th Senior State Throwball Championship

E.YUVASRI II B. COM

REGU - GOLD MEDEL - 3RD TAMIL NADU BEACH PENCAK SILAT CHAMPIONSHIP 2024-2025