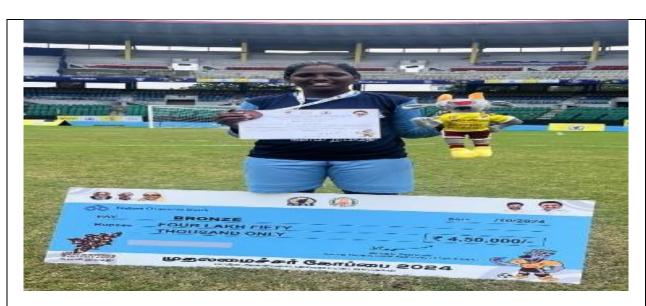

R. ROSY I B. COM

SECOND PLACE – JUNIOR STATE CHAMPIOSHIP, THOOTHUKUDI 2024 -25

S. AKILA III B. COM III PRIZE & Cash award of Rs. 5,00,000/-TAMIL NADU CHIEF MINISTER TROPHY 2024-2025

R.NIVEDA III B. COM FIRST PRIZE - TABLE TENNIS – EVENT WINNER AND BEST OUTSTANDING PLAYER 2023-2024