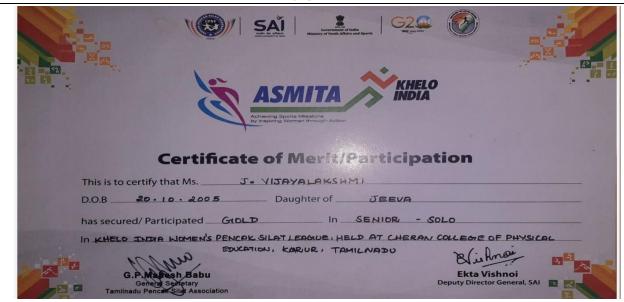

#### VIJAYALAKSHMI J I B. COM TANDING EVENT – BRONZE MEDAL - 4TH SENIOR STATE PENCAK SILAT CHAMPIONSHIP 2023-24

VIJAYALAKSHMI J I B. COM
SOLO EVENT – GOLD MEDAL
KHELO INDIA WOMENS'S PENCAK SILAT LEGUE AT CHERAN COLLEGE OF
PHYSICAL EDUCATION, KARUR
2023- 2024

| ASMIT  Achieving Sports Milestone  Applicating Women Procup            | These After and Sports  CA KHELO INDIA       |
|------------------------------------------------------------------------|----------------------------------------------|
|                                                                        |                                              |
| Certificate of Mer                                                     | it/Participation                             |
| This is to certify that Ms. J. VIJAYALAKS                              | HMI                                          |
| D.O.B <u>26 · 10 · 200 5</u> Daughter                                  | ofJEEVA                                      |
| has secured/ Participated BRONZE                                       | In SENIOR TANDING U-45 kg                    |
| IN KHELD INDIA WOMEN'S PENCAK SILAT LEAGUE                             | HELD AT CHERAN COLLEGE OF PHYSICAL EDUCATION |
| G.P. Maresh Babu  Gaptra Secretary  Tamilnadu Pencal Silat Association | Ekta Vishnoi Deputy Director General, SAI    |