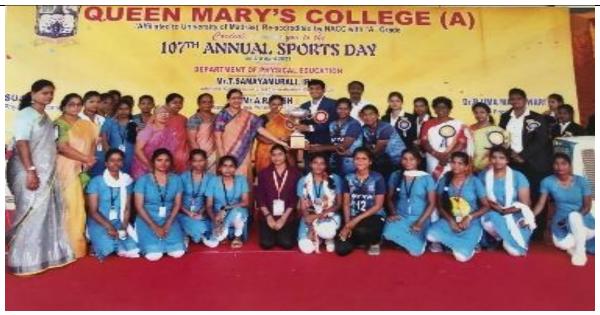

MARCH PAST, QUEEN MARY'S COLLEGE (A) III PRIZE BY B. COM 2023-2024

R. ROSY FIRST PLACE – CADET STATE CHAMPIONSHIP, THENI 2023-2024

R. ROSY I B. COM THIRD PLACE – SENIOR STATE JUDO CHAMPIONSHIP, SALEM 2023 -24