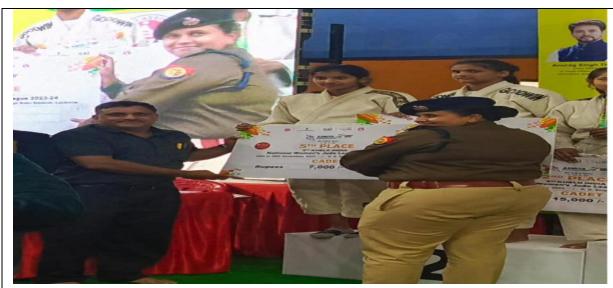

R. ROSY I B. COM FIRST PLACE – INTER CLUB COMPETITION, SHENOY NAGAR 2023 - 2024

R. ROSY I B. COM FIFTH PLACE - KHELO INDIA WOMEN'S NATIONAL JUDO LEAGUE , LUCKNOW 2023-2024

R. ROSY I B. COM FIRST PLACE – BUCK MEMORIAL SPORT'S , YMCA NANDANAM 2023 - 2024