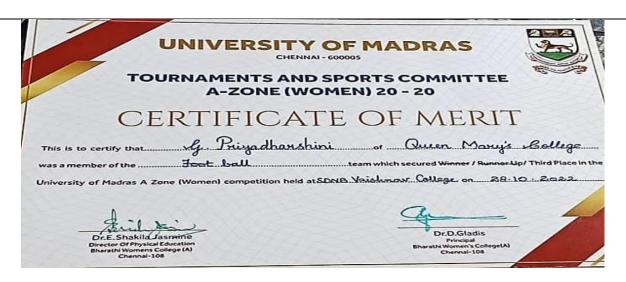

G, PRIYADHARSHINI II B, COM WINNER – FOOTBALL MATCH , UNIVERSITY OF MADRAS TOURNMENTS AND SPPORTS COMMITTEE A-ZONE (WOMEN) 2022 – 2023

B. COM = WON OVERALL TROPHY

QMC SPORTS DAY

2022-2023

NIVEDA.R III B. COM RUNNER - TABLE TENNIS A ZONE - D G VAISHNAVA COLLEGE INTERCOLLEGE (ZONAL) 2021 – 2022