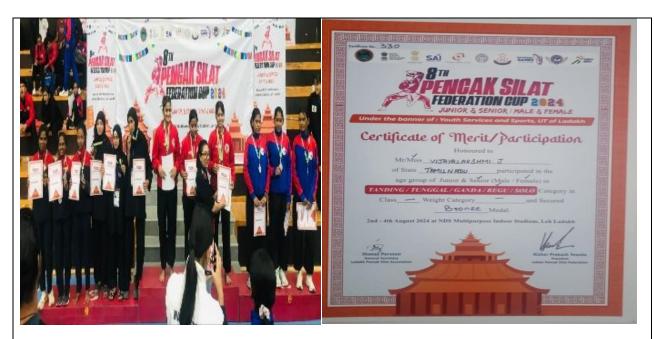

### DEPARTMENT OF COMMERCE SIGNIFICANT ACHIEVEMENTS OF STUDENTS

J.VIJAYALAKSHMI II B. COM REGU - BRONZE MEDAL -  $8^{\rm th}$  PENCAK SILAT FEDERATION CUP 2024-2025

J.VIJAYALAKSHMI II B. COM

SOLO - GOLD MEDAL - 3rd Tamil Nadu Beach Pencak Silat Championship 2024-2025