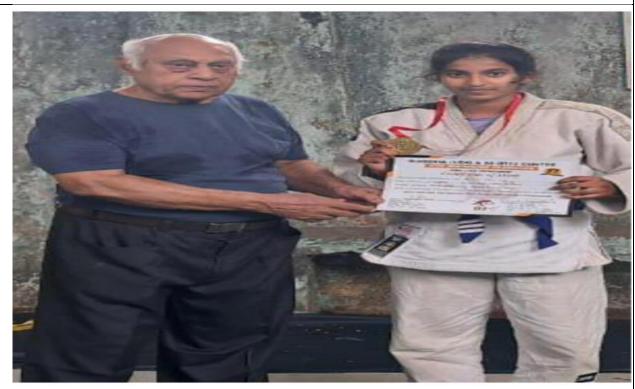

MARCH PAST, QUEEN MARY'S COLLEGE (A) III PRIZE BY B. COM 2023-2024

R. ROSY FIRST PLACE – CADET STATE CHAMPIONSHIP, THENI 2023-2024

R. ROSY I B. COM THIRD PLACE – SENIOR STATE JUDO CHAMPIONSHIP, SALEM 2023 -24

R. ROSY I B. COM FIRST PLACE – INTER CLUB COMPETITION, SHENOY NAGAR 2023 - 2024

R. ROSY I B. COM FIFTH PLACE - KHELO INDIA WOMEN'S NATIONAL JUDO LEAGUE , LUCKNOW 2023-2024

R. ROSY I B. COM FIRST PLACE – BUCK MEMORIAL SPORT'S , YMCA NANDANAM 2023 - 2024