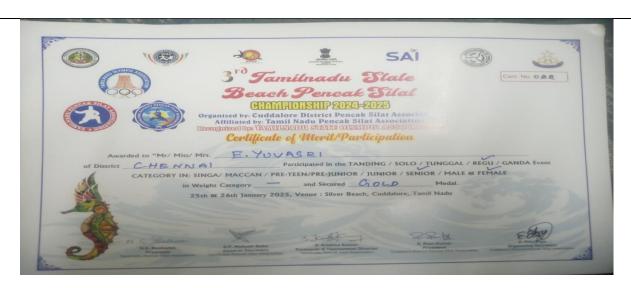

J.VIJAYALAKSHMI II B. COM

REGU - GOLD MEDAL - 3rd Tamil Nadu Beach Pencak Silat Championship 2024-2025

R. MAHALAKSHMI II B.COM

22th Senior State Throwball Championship

E.YUVASRI II B. COM

REGU - GOLD MEDEL - 3RD TAMIL NADU BEACH PENCAK SILAT CHAMPIONSHIP 2024-2025