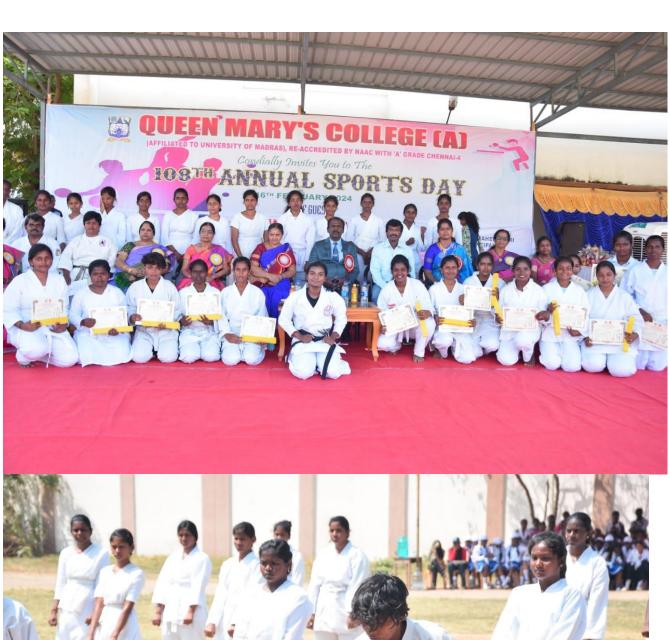

#### **Achievements:**

**State Tournament:** Several students secured prizes in state-level tournaments.

**Belt Certifications:** 20 female students received yellow belts and certificates.

International Exposure: Students participated in international seminars and workshops, enriching their knowledge about martial arts and overall well-being.

# **Conclusion:**

The Karate program at Queen Mary's College has not only equipped students with self-defence skills but also instilled discipline, confidence, and a sense of empowerment. Through dedicated instruction and participation in tournaments and seminars, students have showcased their talents and represented the institution with pride. This initiative stands as a testament to the institution's commitment to holistic education and social welfare.