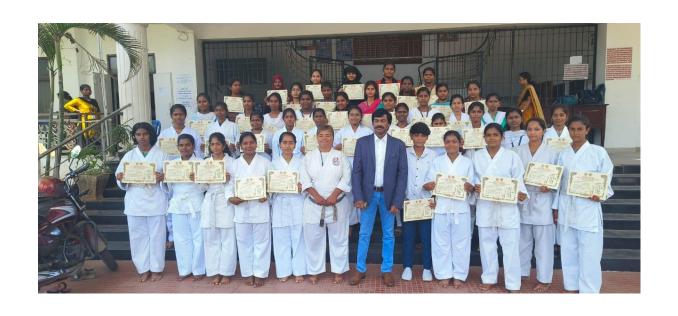

#### **Achievements:**

**State Tournament:** Several students secured prizes in state-level tournaments.

**Belt Certifications:** 20 female students received yellow belts and certificates.

International Exposure: Students participated in international seminars and workshops, enriching their knowledge about martial arts and overall well-being.

**Social Welfare:** The program has benefited many economically disadvantaged students, providing them with valuable skills and opportunities.

**Empowerment:** Empowering women and promoting a sound mind in a strong body philosophy.