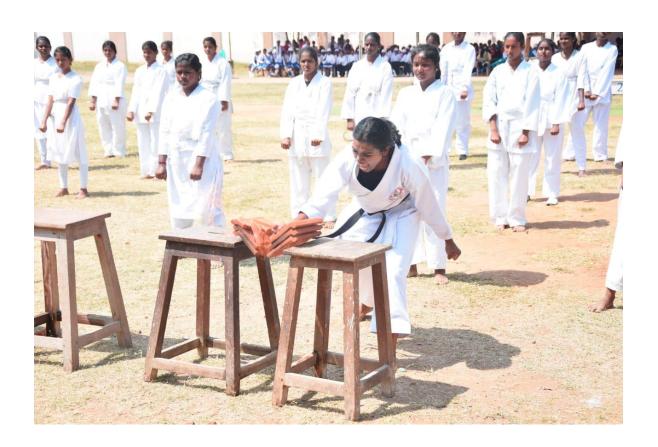

#### **Achievements:**

**State Tournament:** Several students secured prizes in state-level tournaments.

**Belt Certifications:** 20 female students received yellow belts and certificates.

International Exposure: Students participated in international seminars and workshops, enriching their knowledge about martial arts and overall well-being.

**Social Welfare:** The program has benefited many economically disadvantaged students, providing them with valuable skills and opportunities.

**Empowerment:** Empowering women and promoting a sound mind in a strong body philosophy.