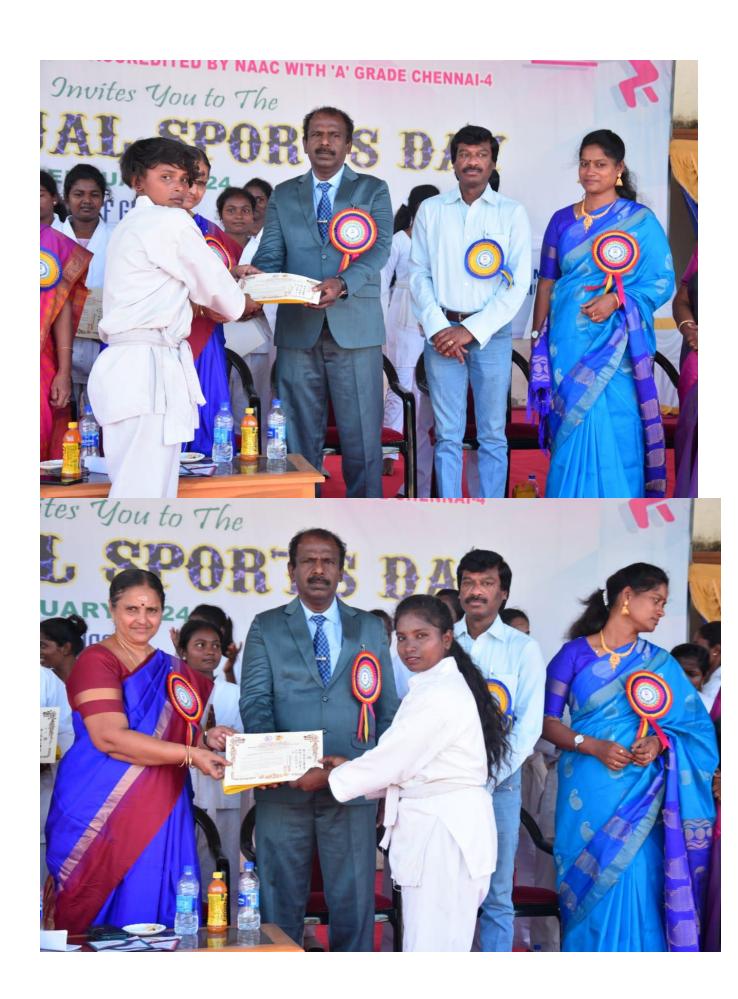

#### **Achievements:**

**State Tournament:** Several students secured prizes in state-level tournaments.

**Belt Certifications:** 20 female students received yellow belts and certificates.

International Exposure: Students participated in international seminars and workshops, enriching their knowledge about martial arts and overall well-being.