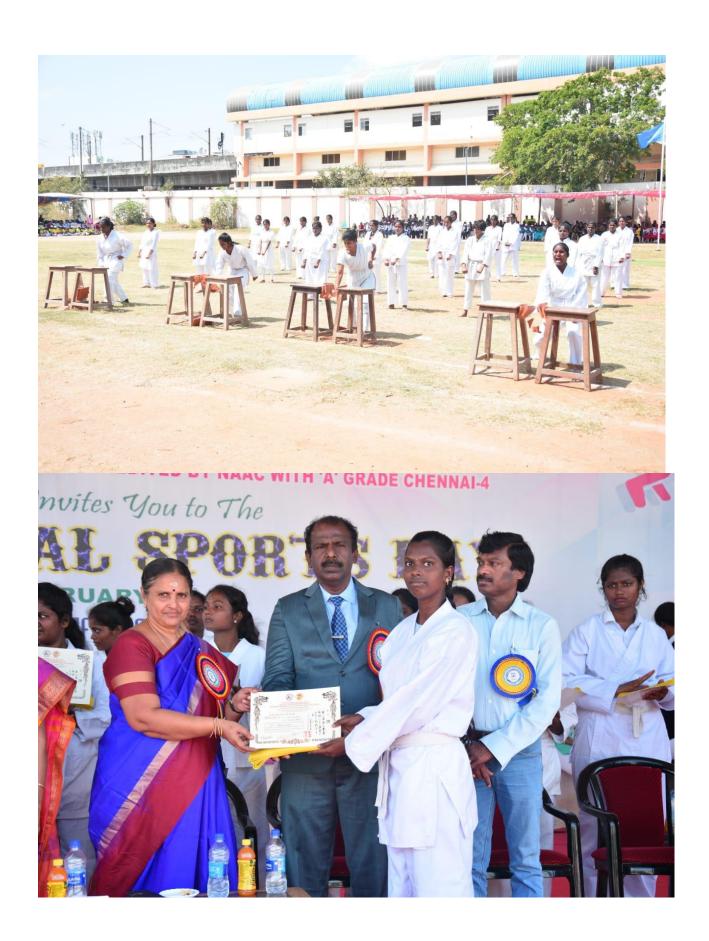

#### **Achievements:**

**State Tournament:** Several students secured prizes in state-level tournaments.

**Belt Certifications:** 20 female students received yellow belts and certificates.

International Exposure: Students participated in international seminars and workshops, enriching their knowledge about martial arts and overall well-being.

**Social Welfare:** The program has benefited many economically disadvantaged students, providing them with valuable skills and opportunities.

**Empowerment:** Empowering women and promoting a sound mind in a strong body philosophy.

# **Conclusion:**

The Karate program at Queen Mary's College has not only equipped students with self-defence skills but also instilled discipline, confidence, and a sense of empowerment. Through dedicated instruction and participation in tournaments and seminars, students have showcased their talents and represented the institution with pride. This initiative stands as a testament to the institution's commitment to holistic education and social welfare.