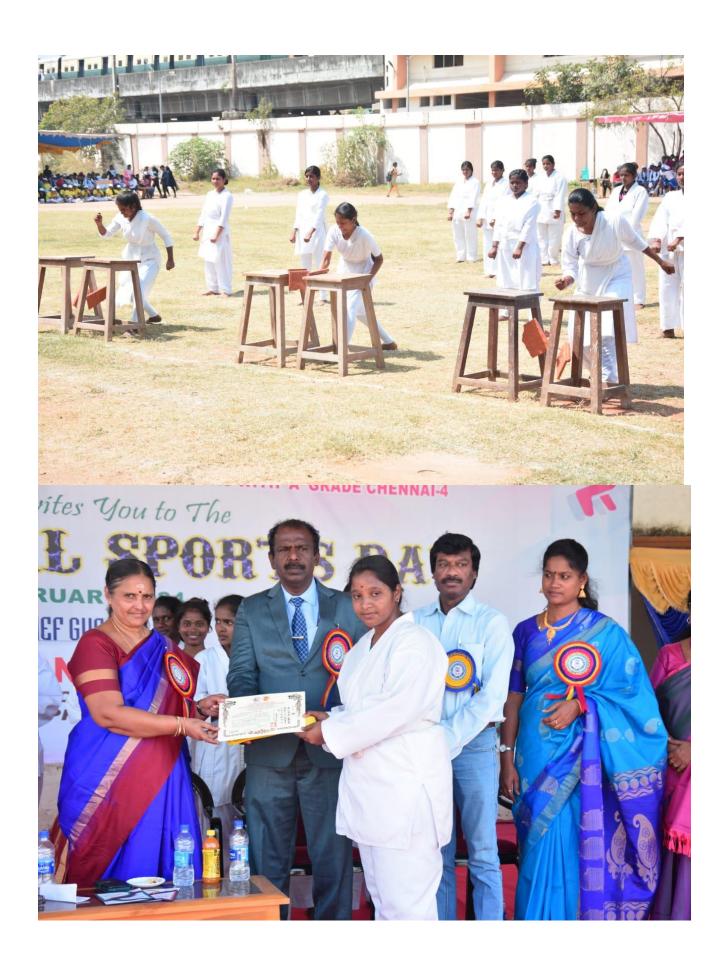

#### **Achievements:**

**State Tournament:** Several students secured prizes in state-level tournaments.

**Belt Certifications:** 20 female students received yellow belts and certificates.

International Exposure: Students participated in international seminars and workshops, enriching their knowledge about martial arts and overall well-being.

# **Conclusion:**

The Karate program at Queen Mary's College has not only equipped students with self-defence skills but also instilled discipline, confidence, and a sense of empowerment. Through dedicated instruction and participation in tournaments and seminars, students have showcased their talents and represented the institution with pride. This initiative stands as a testament to the institution's commitment to holistic education and social welfare.