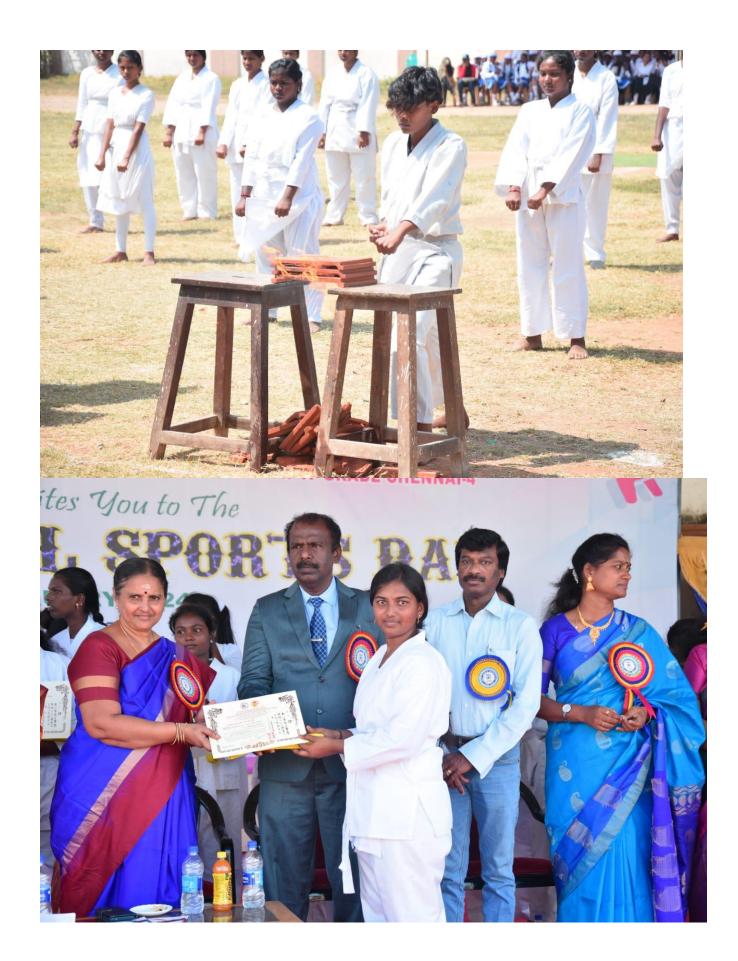

#### **Achievements:**

**State Tournament:** Several students secured prizes in state-level tournaments.

**Belt Certifications:** 20 female students received yellow belts and certificates.

International Exposure: Students participated in international seminars and workshops, enriching their knowledge about martial arts and overall well-being.

# **Conclusion:**

The Karate program at Queen Mary's College has not only equipped students with self-defence skills but also instilled discipline, confidence, and a sense of empowerment. Through dedicated instruction and participation in tournaments and seminars, students have showcased their talents and represented the institution with pride. This initiative stands as a testament to the institution's commitment to holistic education and social welfare.