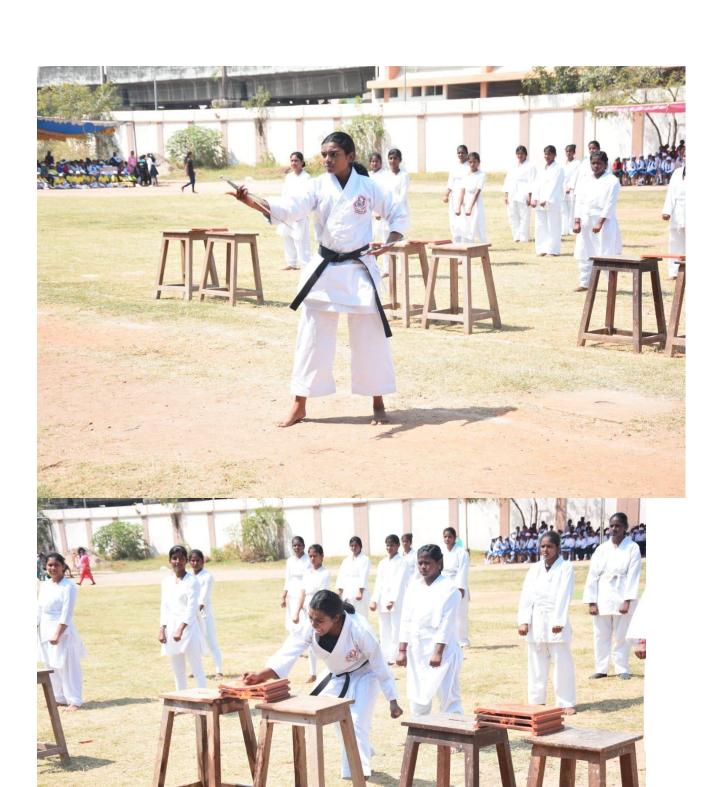

#### **Achievements:**

**State Tournament:** Several students secured prizes in state-level tournaments.

**Belt Certifications:** 20 female students received yellow belts and certificates.

International Exposure: Students participated in international seminars and workshops, enriching their knowledge about martial arts and overall well-being.

**Social Welfare:** The program has benefited many economically disadvantaged students, providing them with valuable skills and opportunities.

**Empowerment:** Empowering women and promoting a sound mind in a strong body philosophy.