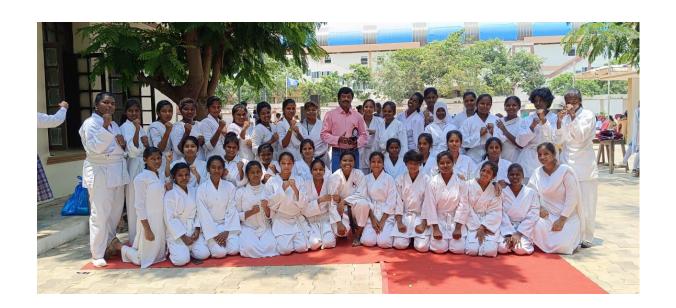

# **Course Description:**

Karate Program: An MOU signed by **Dr. B. Uma Maheshwari, Principal**, and **Renshi Kubudo Dr. A.S. Krishnamoorthy, Ph.D.**, outlines the structured karate training program. This program aims to provide martial arts training and conduct testing programs for approximately 50 students from various departments.

## **Objective:**

To provide both physical and mental health fitness training to economically disadvantaged students.

To empower women through martial arts.

#### **Achievements:**

**State Tournament:** Several students secured prizes in state-level tournaments.

**Belt Certifications:** 20 female students received yellow belts and certificates.

International Exposure: Students participated in international seminars and workshops, enriching their knowledge about martial arts and overall well-being.

**Social Welfare:** The program has benefited many economically disadvantaged students, providing them with valuable skills and opportunities.

**Empowerment:** Empowering women and promoting a sound mind in a strong body philosophy.