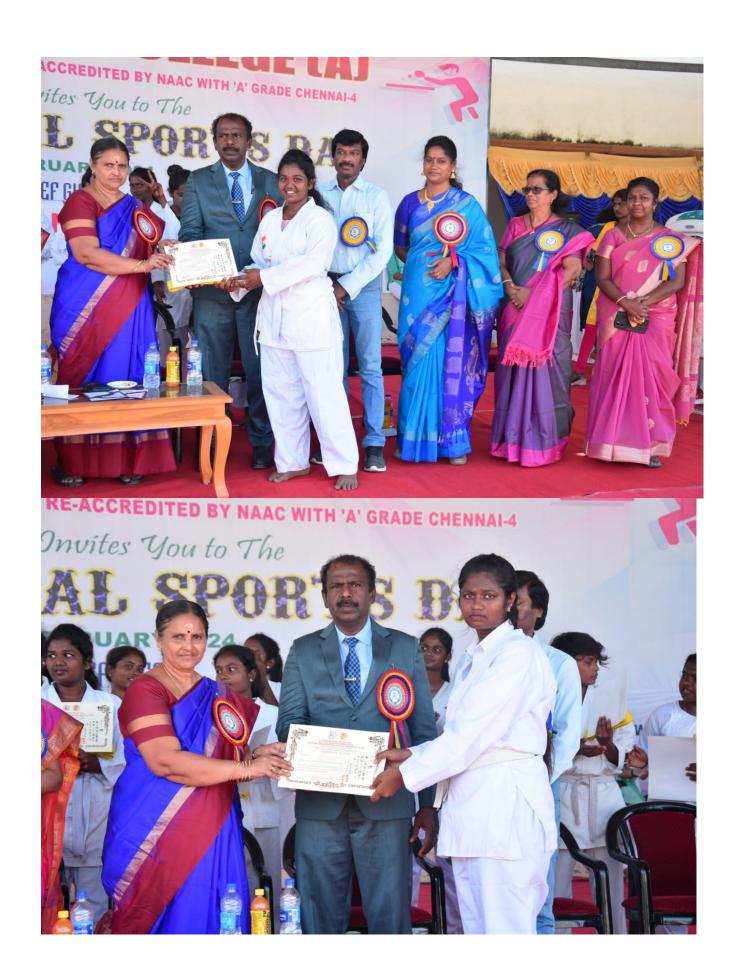

#### **Achievements:**

**State Tournament:** Several students secured prizes in state-level tournaments.

**Belt Certifications:** 20 female students received yellow belts and certificates.

International Exposure: Students participated in international seminars and workshops, enriching their knowledge about martial arts and overall well-being.

# **Conclusion:**

The Karate program at Queen Mary's College has not only equipped students with self-defence skills but also instilled discipline, confidence, and a sense of empowerment. Through dedicated instruction and participation in tournaments and seminars, students have showcased their talents and represented the institution with pride. This initiative stands as a testament to the institution's commitment to holistic education and social welfare.