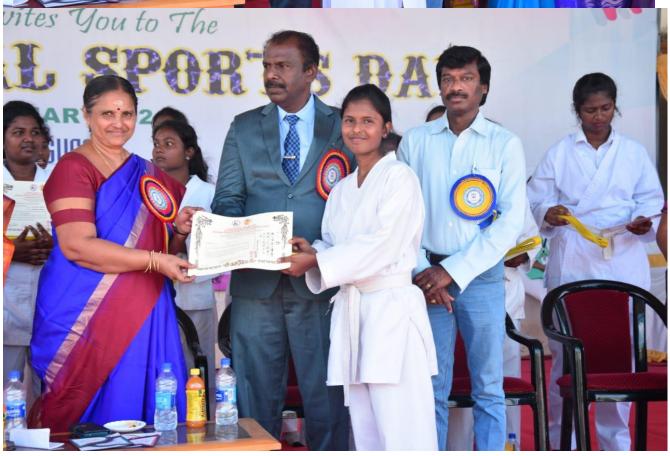

#### **Achievements:**

**State Tournament:** Several students secured prizes in state-level tournaments.

**Belt Certifications:** 20 female students received yellow belts and certificates.

International Exposure: Students participated in international seminars and workshops, enriching their knowledge about martial arts and overall well-being.

# **Conclusion:**

The Karate program at Queen Mary's College has not only equipped students with self-defence skills but also instilled discipline, confidence, and a sense of empowerment. Through dedicated instruction and participation in tournaments and seminars, students have showcased their talents and represented the institution with pride. This initiative stands as a testament to the institution's commitment to holistic education and social welfare.