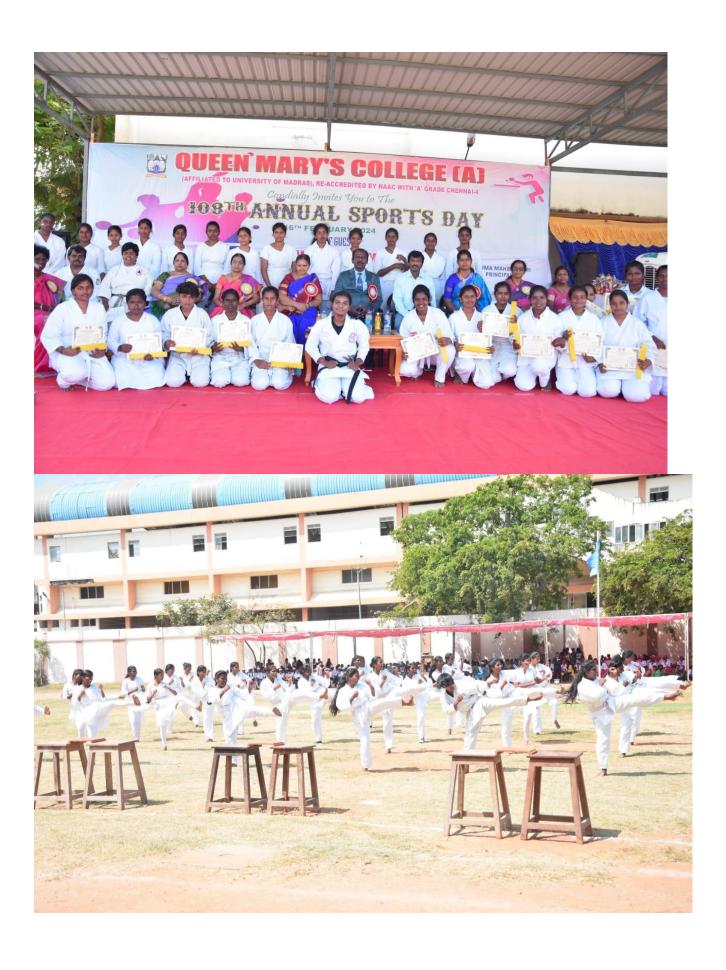

#### **Achievements:**

**State Tournament:** Several students secured prizes in state-level tournaments.

**Belt Certifications:** 20 female students received yellow belts and certificates.

International Exposure: Students participated in international seminars and workshops, enriching their knowledge about martial arts and overall well-being.

# **Conclusion:**

The Karate program at Queen Mary's College has not only equipped students with self-defence skills but also instilled discipline, confidence, and a sense of empowerment. Through dedicated instruction and participation in tournaments and seminars, students have showcased their talents and represented the institution with pride. This initiative stands as a testament to the institution's commitment to holistic education and social welfare.