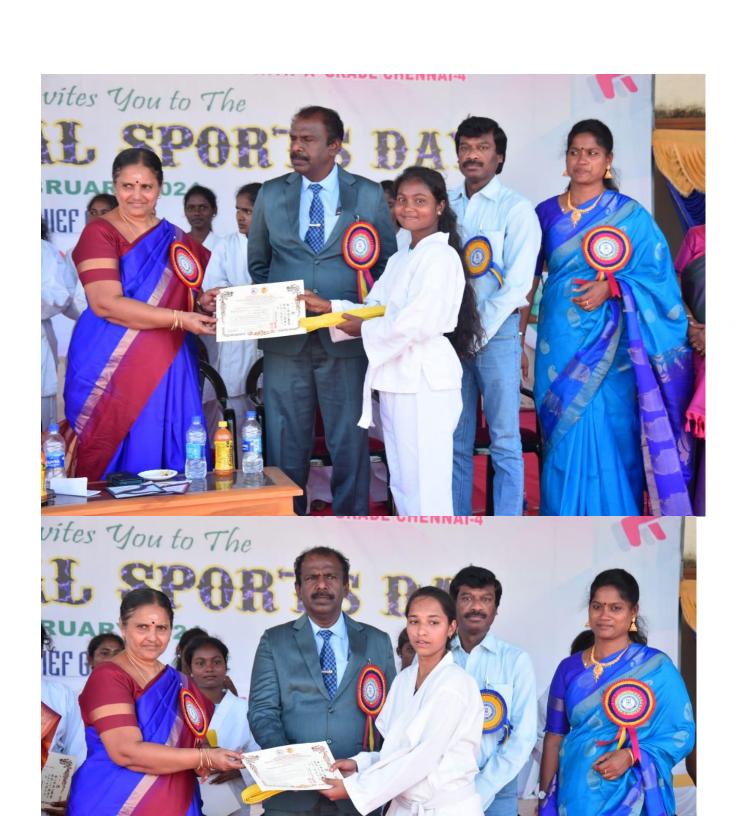

#### **Achievements:**

**State Tournament:** Several students secured prizes in state-level tournaments.

**Belt Certifications:** 20 female students received yellow belts and certificates.

International Exposure: Students participated in international seminars and workshops, enriching their knowledge about martial arts and overall well-being.