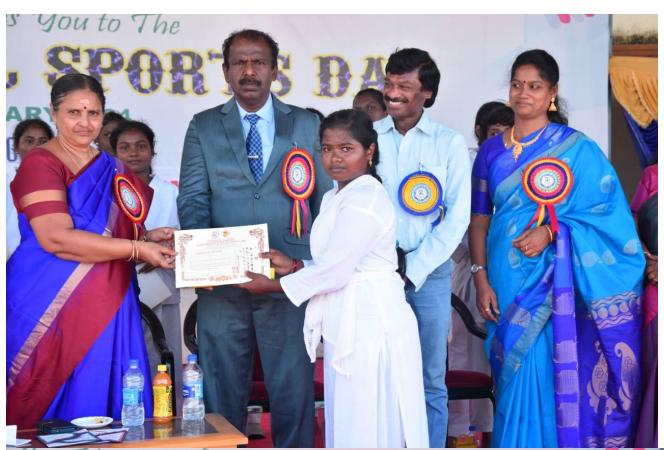

#### **Achievements:**

**State Tournament:** Several students secured prizes in state-level tournaments.

**Belt Certifications:** 20 female students received yellow belts and certificates.

International Exposure: Students participated in international seminars and workshops, enriching their knowledge about martial arts and overall well-being.

# **Conclusion:**

The Karate program at Queen Mary's College has not only equipped students with self-defence skills but also instilled discipline, confidence, and a sense of empowerment. Through dedicated instruction and participation in tournaments and seminars, students have showcased their talents and represented the institution with pride. This initiative stands as a testament to the institution's commitment to holistic education and social welfare.