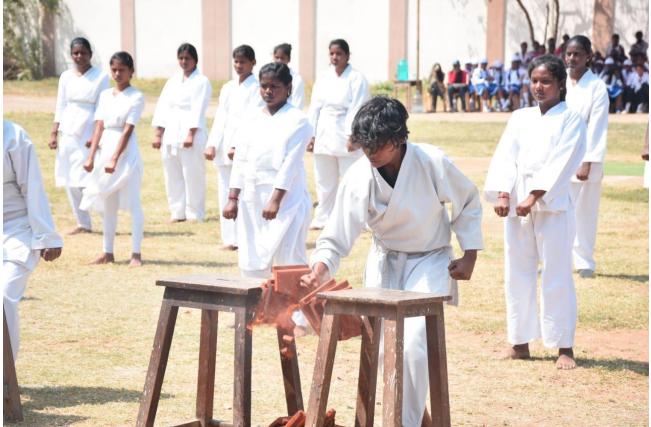

#### **Achievements:**

**State Tournament:** Several students secured prizes in state-level tournaments.

**Belt Certifications:** 20 female students received yellow belts and certificates.

International Exposure: Students participated in international seminars and workshops, enriching their knowledge about martial arts and overall well-being.

# **Conclusion:**

The Karate program at Queen Mary's College has not only equipped students with self-defence skills but also instilled discipline, confidence, and a sense of empowerment. Through dedicated instruction and participation in tournaments and seminars, students have showcased their talents and represented the institution with pride. This initiative stands as a testament to the institution's commitment to holistic education and social welfare.