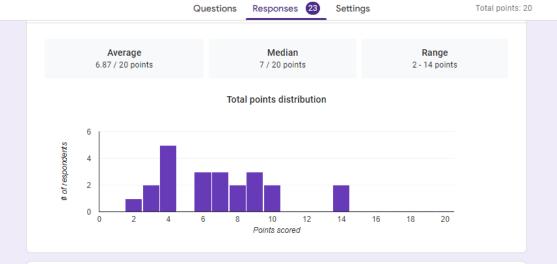

# Frequently missed questions ?

| Question Correct                                                                                          |        |  |  |  |
|-----------------------------------------------------------------------------------------------------------|--------|--|--|--|
| 5. Who is the political head of the Central Secretariat?                                                  | 0 / 23 |  |  |  |
| 6. Who is the head of the Department in the Central Secretariat?                                          | 9 / 23 |  |  |  |
| 7. The first three grades of the Central Secretariat is referred as                                       | 5 / 23 |  |  |  |
| 8. Which famous report states that a Secretary should not be immersed in files and burdened with routine? | 2 / 23 |  |  |  |
| 10. Under Secretary is also called as                                                                     | 3 / 22 |  |  |  |
| 11. Who is an Officer on Special Duty?                                                                    | 0 / 23 |  |  |  |
| 13. Mention the three lists available in the Government of India for running the governmental             |        |  |  |  |